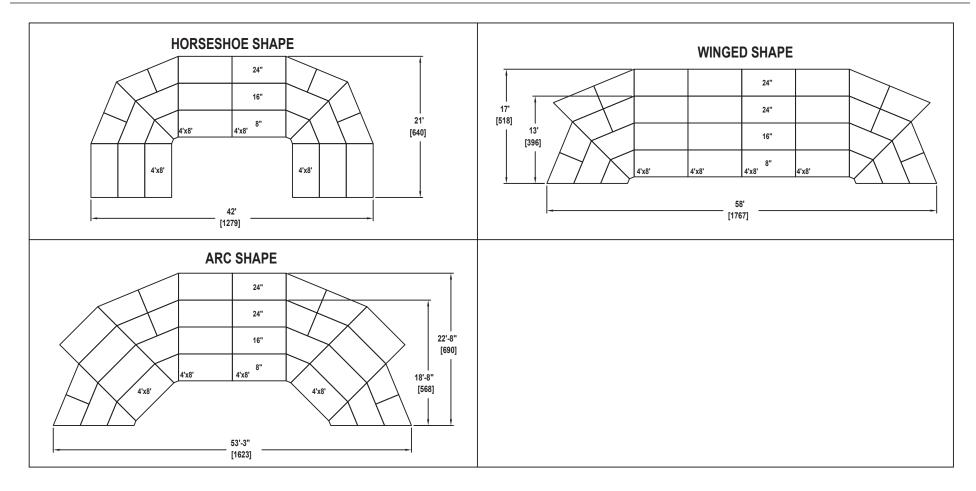

## SEATED BAND / ORCHESTRA RISER SET

NO. 615 WITH NO. 35 EXTENSION

SEATING CAPACITY NOT USING THE FLOOR, 60 (SEATS 76 WITH EXTENSION).
SEATING CAPACITY WITH ONE ROW ON THE FLOOR, 72 (SEATS 88 WITH EXTENSION).
SEATING CAPACITY IS BASED ON 32" CHAIR SPACING.